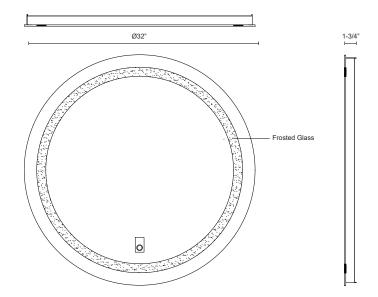

## **SPECIFICATION DETAILS**

| Fixture Dimensions     | D32" x E1-3/4"                               |
|------------------------|----------------------------------------------|
| Height from center     | 16"                                          |
| Light Source           | LED                                          |
| Wattage                | 17W                                          |
| Total Lumens           | 1600lm                                       |
| Delivered Lumens       | 450lm*                                       |
| Voltage                | 120V                                         |
| Color Temperature      | Selectable CCT 2700K/3000K/3500K/4000K/5000K |
| CRI (Ra)               | 90CRI                                        |
| LED Rated Life         | 50,000 hours                                 |
| Dimming                | Touch Dimming                                |
| Glass Details          | Frosted Glass                                |
| ADA Compliant          | Yes                                          |
| Location               | Damp                                         |
| Illumination Direction | Front                                        |
| Mounting Style         | Wall Mount Only                              |
| Material               | Steel + Aluminum + Glass                     |